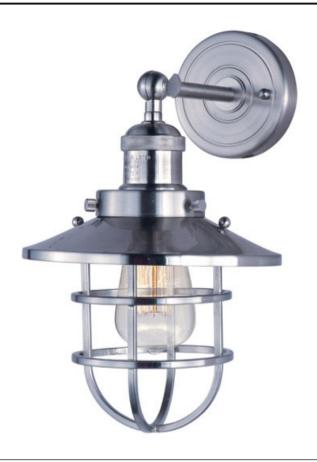

## PRODUCT DESCRIPTION

Small pendants reminiscent of yesteryear are available in your choice of Bronze, Antique Copper, Satin Nickel, and Polished Nickel. In addition to the numerous metal shades, glass shades in Clear, Mirror Smoke, and Satin White are also offered. The optional Antique Replica light bulb adds to the authentic look.

### **FINISHES OPTION**

Antique Copper

Polished Nickel

Satin Nickel

# MATERIAL

Steel, Aluminum