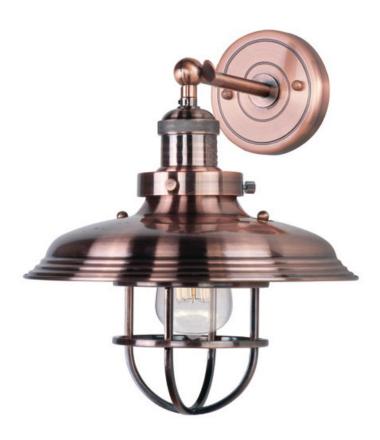

## PRODUCT DESCRIPTION

Small pendants reminiscent of yesteryear are available in your choice of Bronze, Antique Copper, Satin Nickel, and Polished Nickel. In addition to the numerous metal shades, glass shades in Clear, Mirror Smoke, and Satin White are also offered. The optional Antique Replica light bulb adds to the authentic look.

#### **FINISHES OPTION**

Antique Copper

Bronze

Polished Nickel

Satin Nickel