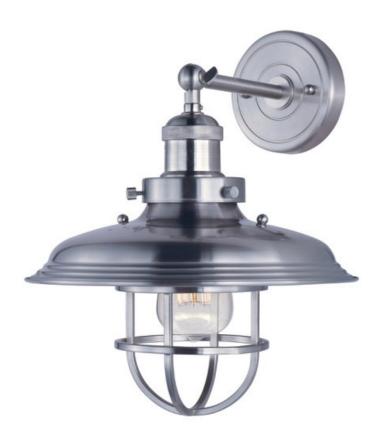

# PRODUCT DESCRIPTION

Small pendants reminiscent of yesteryear are available in your choice of Bronze, Antique Copper, Satin Nickel, and Polished Nickel. In addition to the numerous metal shades, glass shades in Clear, Mirror Smoke, and Satin White are also offered. The optional Antique Replica light bulb adds to the authentic look.

#### **MEASUREMENTS**

DIMENSION : 11" W x 11" H x 10.5" Ext

MAX OAH : 4.5" W x 4.5" H

HANGING WEIGHT : 4.4 lb

### LAMPING

INPUT VOLTAGE : 120V

BULB : 1 x 60W Incandescent E26 Medium, 60W Total

BULB INCLUDED : (Not Included)

DIMMABLE : Yes

#### **FINISHES OPTION**

Antique Copper

Bronze

Polished Nickel

Satin Nickel

### MATERIAL

Steel, Aluminum

#### **RATINGS**

Dry Location