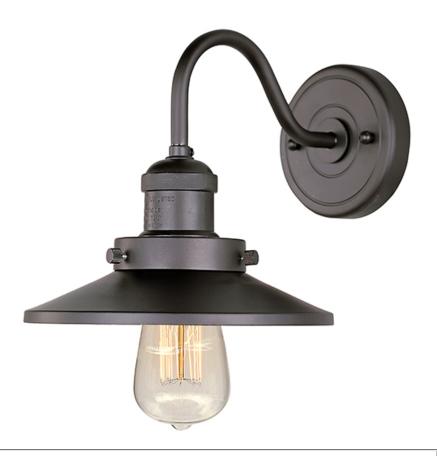

## PRODUCT DESCRIPTION

Small pendants reminiscent of yesteryear are available in your choice of Bronze, Antique Copper, Satin Nickel, and Polished Nickel. In addition to the numerous metal shades, glass shades in Clear, Mirror Smoke, and Satin White are also offered. The optional Antique Replica light bulb adds to the authentic look.

#### **MEASUREMENTS**

DIMENSION : 8" W x 7.75" H x 10.25" Ext

MAX OAH : 4.5" W x 4.5" H

HANGING WEIGHT : 3.4 lb

## LAMPING

INPUT VOLTAGE : 120V

BULB : 1 x 60W Incandescent E26 Medium , 60W Total

BULB INCLUDED : (Not Included)

DIMMABLE : Yes

#### **FINISHES OPTION**

Antique Copper

Bronze

Polished Nickel

Satin Nickel

## MATERIAL

Steel, Aluminum