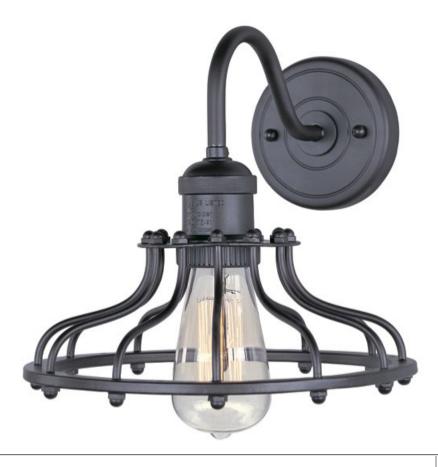

## PRODUCT DESCRIPTION

Small pendants reminiscent of yesteryear are available in your choice of Bronze, Antique Copper, Satin Nickel, and Polished Nickel. In addition to the numerous metal shades, glass shades in Clear, Mirror Smoke, and Satin White are also offered. The optional Antique Replica light bulb adds to the authentic look.

## MATERIAL

Steel, Aluminum