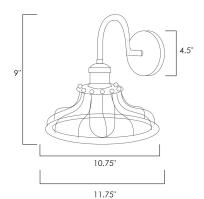

### **MEASUREMENTS**

DIMENSION : 10.75" W x 9" H x 11.75" Ext

MAX OAH : 4.5" W x 4.5" H

HANGING WEIGHT : 4.4 lb