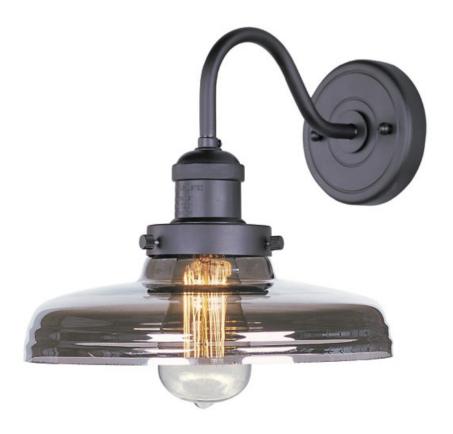

## PRODUCT DESCRIPTION

Small pendants reminiscent of yesteryear are available in your choice of Bronze, Antique Copper, Satin Nickel, and Polished Nickel. In addition to the numerous metal shades, glass shades in Clear, Mirror Smoke, and Satin White are also offered. The optional Antique Replica light bulb adds to the authentic look.

## **FINISHES OPTION**

Antique Copper

Polished Nickel

Satin Nickel

**GLASS** 

Mirror Smoke MSK

MATERIAL

Steel, Aluminum