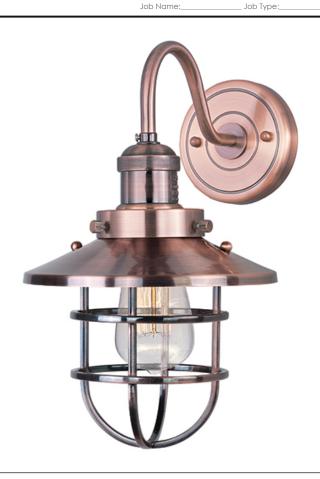

## PRODUCT DESCRIPTION

Small pendants reminiscent of yesteryear are available in your choice of Bronze, Antique Copper, Satin Nickel, and Polished Nickel. In addition to the numerous metal shades, glass shades in Clear, Mirror Smoke, and Satin White are also offered. The optional Antique Replica light bulb adds to the authentic look.

### **FINISHES OPTION**

Antique Copper

Polished Nickel

Satin Nickel

MATERIAL

Steel, Aluminum