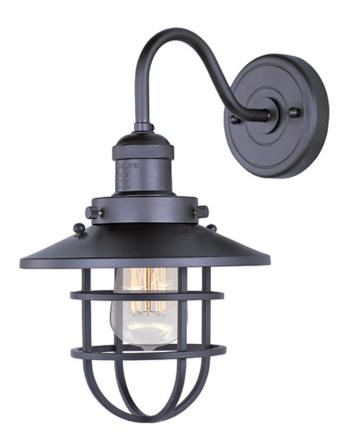

## PRODUCT DESCRIPTION

Small pendants reminiscent of yesteryear are available in your choice of Bronze, Antique Copper, Satin Nickel, and Polished Nickel. In addition to the numerous metal shades, glass shades in Clear, Mirror Smoke, and Satin White are also offered. The optional Antique Replica light bulb adds to the authentic look.

#### **MEASUREMENTS**

DIMENSION : 8" W x 15.5" H x 11.25" Ext

MAX OAH : 4.5" W x 4.5" H

HANGING WEIGHT : 5 lb

## **FINISHES OPTION**

Antique Copper

Bronze

Polished Nickel

Satin Nickel

### MATERIAL

Steel, Aluminum