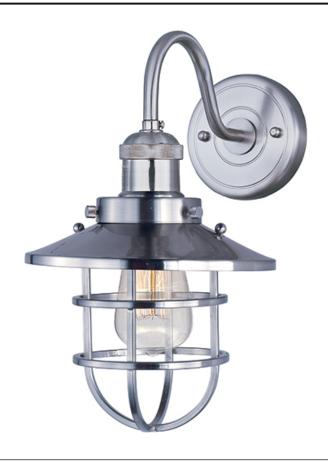

## PRODUCT DESCRIPTION

Small pendants reminiscent of yesteryear are available in your choice of Bronze, Antique Copper, Satin Nickel, and Polished Nickel. In addition to the numerous metal shades, glass shades in Clear, Mirror Smoke, and Satin White are also offered. The optional Antique Replica light bulb adds to the authentic look.

#### **MEASUREMENTS**

: 8" W x 15.5" H x 11.25" Ext DIMENSION

MAX OAH : 4.5" W x 4.5" H

HANGING WEIGHT : 5 lb

## LAMPING

INPUT VOLTAGE : 120V

BULB : 1 x 60W Incandescent E26 Medium, 60W Total

BULB INCLUDED : (Not Included)

DIMMABLE : Yes

#### **FINISHES OPTION**

Antique Copper

Polished Nickel

Satin Nickel

## MATERIAL

Steel, Aluminum