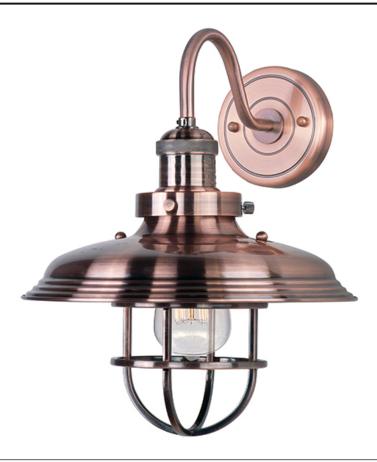

## PRODUCT DESCRIPTION

Small pendants reminiscent of yesteryear are available in your choice of Bronze, Antique Copper, Satin Nickel, and Polished Nickel. In addition to the numerous metal shades, glass shades in Clear, Mirror Smoke, and Satin White are also offered. The optional Antique Replica light bulb adds to the authentic look.

#### **MEASUREMENTS**

DIMENSION : 11" W x 13.25" H x 11.25" Ext

MAX OAH : 4.5" W x 4.5" H

HANGING WEIGHT : 4.4 lb

### **FINISHES OPTION**

Antique Copper

Bronze

Polished Nickel

Satin Nickel