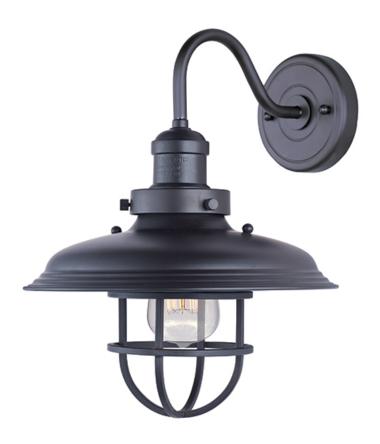

# PRODUCT DESCRIPTION

Small pendants reminiscent of yesteryear are available in your choice of Bronze, Antique Copper, Satin Nickel, and Polished Nickel. In addition to the numerous metal shades, glass shades in Clear, Mirror Smoke, and Satin White are also offered. The optional Antique Replica light bulb adds to the authentic look.

## **MEASUREMENTS**

DIMENSION : 11" W x 13.25" H x 11.25" Ext

MAX OAH : 4.5" W x 4.5" H

HANGING WEIGHT : 4.4 lb

## LAMPING

INPUT VOLTAGE : 120V

BULB : 1 x 60W Incandescent E26 Medium, 60W Total

BULB INCLUDED : (Not Included)

DIMMABLE : Yes

## **FINISHES OPTION**

Antique Copper

Bronze

Polished Nickel

Satin Nickel

# MATERIAL

Steel, Aluminum