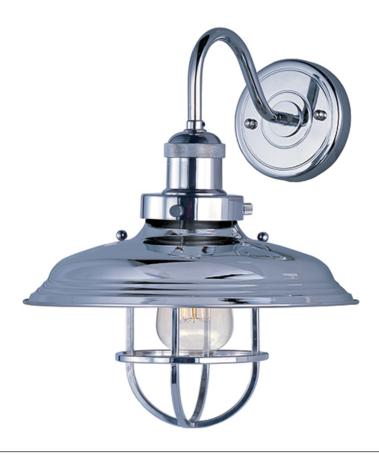

# PRODUCT DESCRIPTION

Small pendants reminiscent of yesteryear are available in your choice of Bronze, Antique Copper, Satin Nickel, and Polished Nickel. In addition to the numerous metal shades, glass shades in Clear, Mirror Smoke, and Satin White are also offered. The optional Antique Replica light bulb adds to the authentic look.

#### **MEASUREMENTS**

: 11" W x 13.25" H x 11.25" Ext DIMENSION

MAX OAH : 4.5" W x 4.5" H

HANGING WEIGHT : 4.4 lb

# **FINISHES OPTION**

Antique Copper

Polished Nickel

Satin Nickel

# MATERIAL

Steel, Aluminum