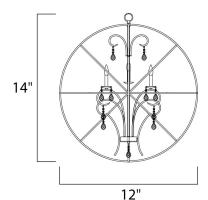

## **MEASUREMENTS**

DIMENSION : 12" L x 12" W x 14" H

MAX OAH : 50" OAH

CANOPY : 5" W x 1" H x 5" L

: 4.58 lb HANGING WEIGHT