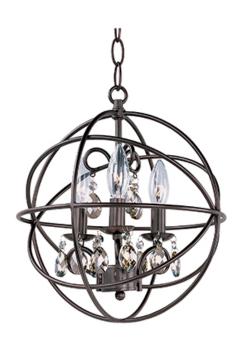

#### PRODUCT DESCRIPTION

A spherical frame of metal surround a simple line chandelier draped in crystal for a transitional style that fits any interior design. Orbit is available in 2 sizes and 2 finishes, Oil Rubbed Bronze with Cognac crystal and a combo finish of Anthracite and Polished Nickel with Clear crystal.