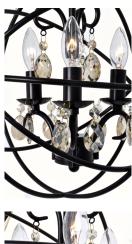

#### PRODUCT DESCRIPTION

A spherical frame of metal surround a simple line chandelier draped in crystal for a transitional style that fits any interior design. Orbit is available in 2 sizes and 2 finishes, Oil Rubbed Bronze with Cognac crystal and a combo finish of Anthracite and Polished Nickel with Clear crystal.