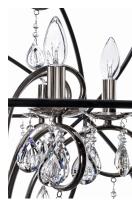

## PRODUCT DESCRIPTION

A spherical frame of metal surround a simple line chandelier draped in crystal for a transitional style that fits any interior design. Orbit is available in 2 sizes and 2 finishes, Oil Rubbed Bronze with Cognac crystal and a combo finish of Anthracite and Polished Nickel with Clear crystal.

# MATERIAL

Steel, Crystal