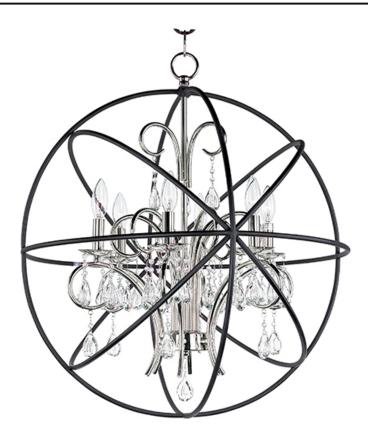

## PRODUCT DESCRIPTION

A spherical frame of metal surround a simple line chandelier draped in crystal for a transitional style that fits any interior design. Orbit is available in 2 sizes and 2 finishes, Oil Rubbed Bronze with Cognac crystal and a combo finish of Anthracite and Polished Nickel with Clear crystal.

# **MEASUREMENTS**

DIMENSION : 25" L x 25" W x 28" H

MAX OAH : 64" OAH

: 5" W x 1" H x 5" L CANOPY

HANGING WEIGHT : 16.5 lb

## **LAMPING**

INPUT VOLTAGE : 120V

**BULB** : 6 x 60W Incandescent E12 Candelabra , 360W Total

**BULB INCLUDED** : (Not Included)

DIMMABLE : Yes

# MATERIAL

Steel, Crystal