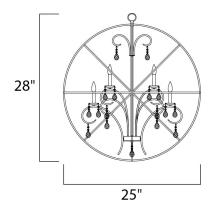

# **MEASUREMENTS**

DIMENSION : 25" L x 25" W x 28" H

MAX OAH : 64" OAH

: 5" W x 1" H x 5" L CANOPY

HANGING WEIGHT : 16.5 lb