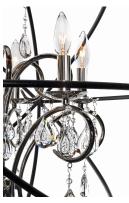

## PRODUCT DESCRIPTION

A spherical frame of metal surround a simple line chandelier draped in crystal for a transitional style that fits any interior design. Orbit is available in 2 sizes and 2 finishes, Oil Rubbed Bronze with Cognac crystal and a combo finish of Anthracite and Polished Nickel with Clear crystal.

# MATERIAL

Steel, Crystal