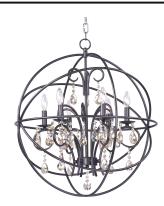

### PRODUCT DESCRIPTION

A spherical frame of metal surround a simple line chandelier draped in crystal for a transitional style that fits any interior design. Orbit is available in 2 sizes and 2 finishes, Oil Rubbed Bronze with Cognac crystal and a combo finish of Anthracite and Polished Nickel with Clear crystal.

#### **FINISHES OPTION**

Anthracite / Polished Nickel

Oil Rubbed Bronze