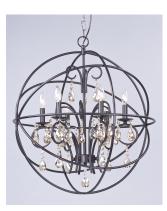

### PRODUCT DESCRIPTION

A spherical frame of metal surround a simple line chandelier draped in crystal for a transitional style that fits any interior design. Orbit is available in 2 sizes and 2 finishes, Oil Rubbed Bronze with Cognac crystal and a combo finish of Anthracite and Polished Nickel with Clear crystal.

#### **FINISHES OPTION**

Anthracite / Polished Nickel

Oil Rubbed Bronze