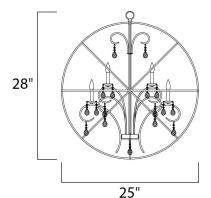

# **MEASUREMENTS**

DIMENSION : 25" L x 25" W x 28" H

MAX OAH : 64" OAH

: 5" W x 1" H x 5" L CANOPY

HANGING WEIGHT : 16.5 lb