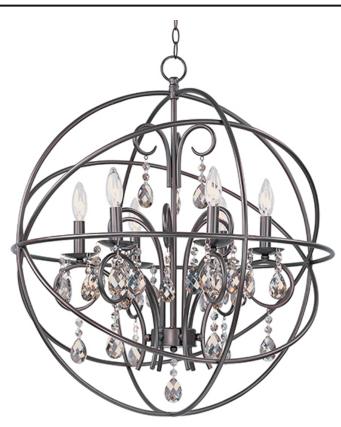

### PRODUCT DESCRIPTION

A spherical frame of metal surround a simple line chandelier draped in crystal for a transitional style that fits any interior design. Orbit is available in 2 sizes and 2 finishes, Oil Rubbed Bronze with Cognac crystal and a combo finish of Anthracite and Polished Nickel with Clear crystal.

#### **FINISHES OPTION**

Anthracite / Polished Nickel

Oil Rubbed Bronze

# MATERIAL

Steel, Crystal