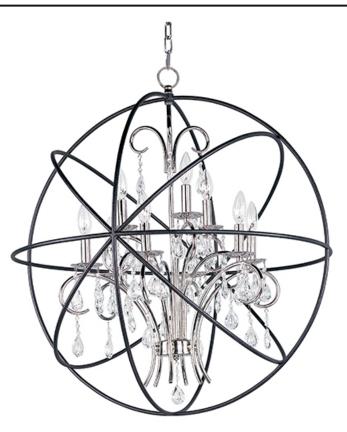

### **PRODUCT DESCRIPTION**

A spherical frame of metal surround a simple line chandelier draped in crystal for a transitional style that fits any interior design. Orbit is available in 2 sizes and 2 finishes, Oil Rubbed Bronze with Cognac crystal and a combo finish of Anthracite and Polished Nickel with Clear crystal.