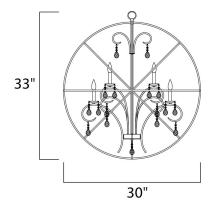

## MEASUREMENTS

| DIMENSION      |  |
|----------------|--|
| MAX OAH        |  |
| CANOPY         |  |
| HANGING WEIGHT |  |

#### LAMPING

INPUT VOLTAGE : 12 BULB : 9 BULB INCLUDED : (1

DIMMABLE : Yes

: 30" L x 30" W x 33" H : 69" OAH : 5" W x 1" H x 5" L

T : 21.56 lb : 120V

: 9 x 60W Incandescent E12 Candelabra , 540W Total : (Not Included)