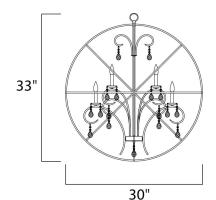

#### **MEASUREMENTS**

DIMENSION : 30" L x 30" W x 33" H

MAX OAH : 69" OAH

CANOPY : 5" W x 1" H x 5" L

HANGING WEIGHT : 21.56 lb