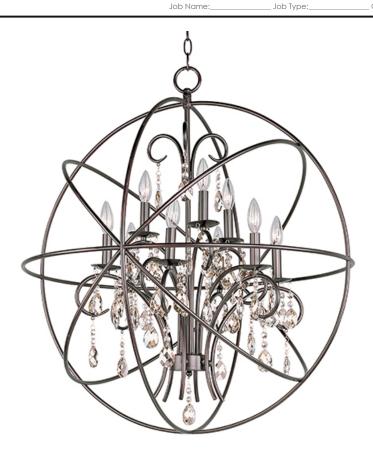

### PRODUCT DESCRIPTION

A spherical frame of metal surround a simple line chandelier draped in crystal for a transitional style that fits any interior design. Orbit is available in 2 sizes and 2 finishes, Oil Rubbed Bronze with Cognac crystal and a combo finish of Anthracite and Polished Nickel with Clear crystal.

## **LAMPING**

INPUT VOLTAGE : 120V

**BULB** : 9 x 60W Incandescent E12 Candelabra , 540W Total

**BULB INCLUDED** : (Not Included)

DIMMABLE : Yes

#### **FINISHES OPTION**

Anthracite / Polished Nickel

Oil Rubbed Bronze

# MATERIAL

Steel, Crystal