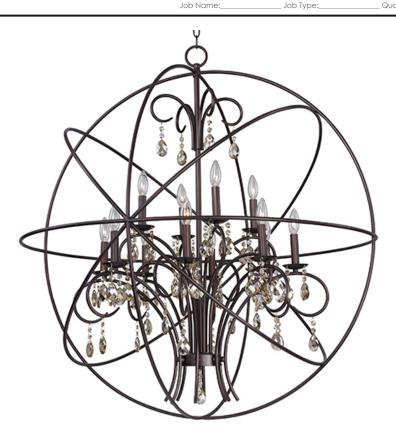

### PRODUCT DESCRIPTION

A spherical frame of metal surround a simple line chandelier draped in crystal for a transitional style that fits any interior design. Orbit is available in 2 sizes and 2 finishes, Oil Rubbed Bronze with Cognac crystal and a combo finish of Anthracite and Polished Nickel with Clear crystal.

#### **FINISHES OPTION**

Oil Rubbed Bronze

# MATERIAL

Steel, Crystal