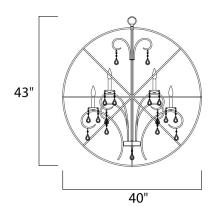

## **MEASUREMENTS**

DIMENSION : 40" L x 40" W x 43.5" H

MAX OAH : 79.5" OAH CANOPY : 5" W x 1" H x 5" L

HANGING WEIGHT : 22.05 lb