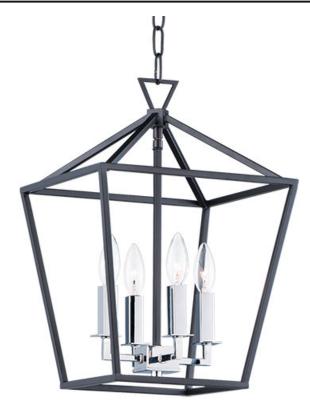

## **PRODUCT DESCRIPTION**

Open air frames finished in Black with Polished Nickel accents makes a simplistic yet dramatic statement for any interior design. Larger scale pieces fill up space without breaking the budget.

#### **FINISHES OPTION**

Gold Leaf / Textured Black

Textured Black / Polished Nickel