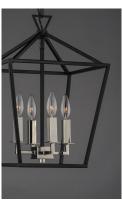

## **PRODUCT DESCRIPTION**

Open air frames finished in Black with Polished Nickel accents makes a simplistic yet dramatic statement for any interior design. Larger scale pieces fill up space without breaking the budget.

#### **FINISHES OPTION**

Gold Leaf / Textured Black

Textured Black / Polished Nickel