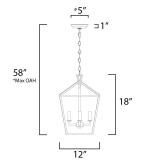

#### **MEASUREMENTS**

DIMENSION : 12" L x 12" W x 18" H

MAX OAH : 58" OAH

CANOPY : 5" W x 1" H x 5" L

HANGING WEIGHT : 4.85 lb