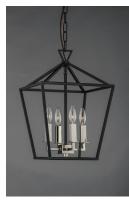

## **PRODUCT DESCRIPTION**

Open air frames finished in Black with Polished Nickel accents makes a simplistic yet dramatic statement for any interior design. Larger scale pieces fill up space without breaking the budget.

#### **FINISHES OPTION**

Gold Leaf / Textured Black

Textured Black / Polished Nickel