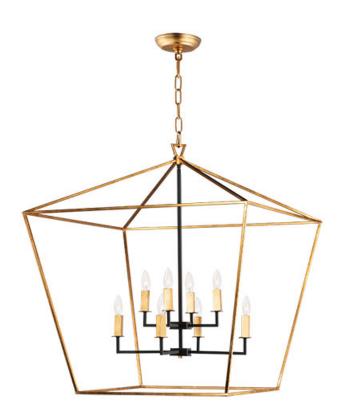

## PRODUCT DESCRIPTION

Open air frames finished in Black with Polished Nickel accents makes a simplistic yet dramatic statement for any interior design. Larger scale pieces fill up space without breaking the budget.

#### **FINISHES OPTION**

Gold Leaf / Textured Black

Textured Black / Polished Nickel

# MATERIAL

Steel