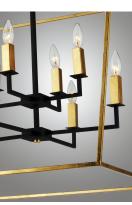

### LAMPING

INPUT VOLTAGE : 120V

BULB : 8 x 60W Incandescent E12 Candelabra , 480W Total

BULB INCLUDED : (Not Included)

DIMMABLE : Yes