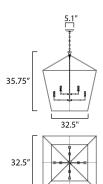

# **MEASUREMENTS**

DIMENSION : 32.5" L x 32.5" W x 35.75" H

MAX OAH : 73.5" OAH

CANOPY : 5" W x 1.25" H x 5" L

HANGING WEIGHT : 21.38 lb