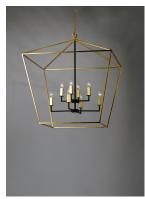

## PRODUCT DESCRIPTION

Open air frames finished in Black with Polished Nickel accents makes a simplistic yet dramatic statement for any interior design. Larger scale pieces fill up space without breaking the budget.

#### **FINISHES OPTION**

Gold Leaf / Textured Black

Textured Black / Polished Nickel