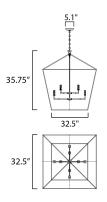

# MEASUREMENTS

DIMENSION

MAX OAH

CANOPY

: 73.5" OAH : 5" W x 1.25" H x 5" L

HANGING WEIGHT LAMPING

## INPUT VOLTAGE

BULB BULB INCLUDED

DIMMABLE

: 32.5" L x 32.5" W x 35.75" H

: 21.38 lb

:120V

: 8 x 60W Incandescent E12 Candelabra , 480W Total : (Not Included) :Yes