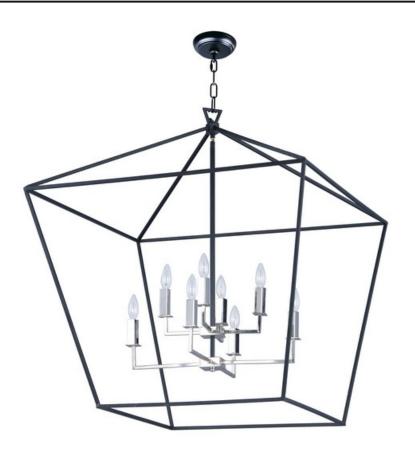

### **PRODUCT DESCRIPTION**

Open air frames finished in Black with Polished Nickel accents makes a simplistic yet dramatic statement for any interior design. Larger scale pieces fill up space without breaking the budget.

## INPUT VOLTAGE

BULB BULB INCLUDED

DIMMABLE

: 32.5" L x 32.5" W x 35.75" H

: 21.38 lb

:120V

: 8 x 60W Incandescent E12 Candelabra , 480W Total : (Not Included) :Yes

# **FINISHES OPTION**

MATERIAL Steel

RATINGS cULus Dry Location