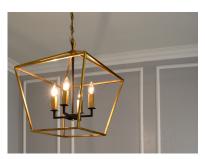

## PRODUCT DESCRIPTION

Open air frames finished in Black with Polished Nickel accents makes a simplistic yet dramatic statement for any interior design. Larger scale pieces fill up space without breaking the budget.

#### **FINISHES OPTION**

Gold Leaf / Textured Black

Textured Black / Polished Nickel