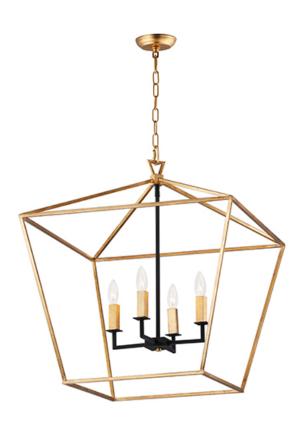

## PRODUCT DESCRIPTION

Open air frames finished in Black with Polished Nickel accents makes a simplistic yet dramatic statement for any interior design. Larger scale pieces fill up space without breaking the budget.

#### **FINISHES OPTION**

Gold Leaf / Textured Black

Textured Black / Polished Nickel