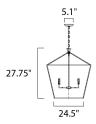

# **MEASUREMENTS**

DIMENSION : 24.5" L x 24.5" W x 27.75" H

MAX OAH : 65" OAH

CANOPY : 5" W x 1.25" H x 5" L

HANGING WEIGHT : 11.24 lb