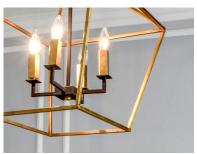

## PRODUCT DESCRIPTION

Open air frames finished in Black with Polished Nickel accents makes a simplistic yet dramatic statement for any interior design. Larger scale pieces fill up space without breaking the budget.

### LAMPING

INPUT VOLTAGE : 120V

BULB : 4 x 60W Incandescent E12 Candelabra , 240W Total

BULB INCLUDED : (Not Included)

DIMMABLE : Yes