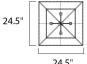

# **MEASUREMENTS**

DIMENSION : 24.5" L x 24.5" W x 27.75" H

MAX OAH : 65" OAH

CANOPY : 5" W x 1.25" H x 5" L

HANGING WEIGHT : 11.24 lb