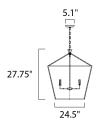

# **MEASUREMENTS**

DIMENSION : 24.5" L x 24.5" W x 27.75" H

MAX OAH : 65" OAH

CANOPY : 5" W x 1.25" H x 5" L

HANGING WEIGHT : 11.24 lb