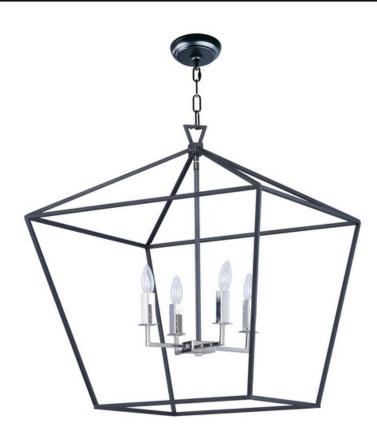

## PRODUCT DESCRIPTION

Open air frames finished in Black with Polished Nickel accents makes a simplistic yet dramatic statement for any interior design. Larger scale pieces fill up space without breaking the budget.

### LAMPING

INPUT VOLTAGE : 120V

BULB : 4 x 60W Incandescent E12 Candelabra , 240W Total

BULB INCLUDED : (Not Included)

DIMMABLE : Yes

#### **FINISHES OPTION**

Gold Leaf / Textured Black

Textured Black / Polished Nickel