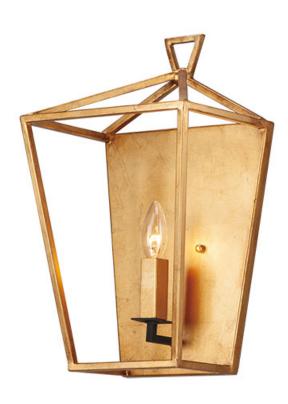

## PRODUCT DESCRIPTION

Open air frames finished in Black with Polished Nickel accents makes a simplistic yet dramatic statement for any interior design. Larger scale pieces fill up space without breaking the budget.

## **MEASUREMENTS**

**DIMENSION** : 10" L 17" H x 7" Ext : 10" W x 12.25" H MAX OAH

HANGING WEIGHT : 3.96 lb

## LAMPING

INPUT VOLTAGE : 120V

: 1 x 60W Incandescent E12 Candelabra, 60W BULB

Total

**BULB INCLUDED** : (Not Included)

DIMMABLE : Yes LIGHTING\_DIRECTION: Up

#### **FINISHES OPTION**

Gold Leaf / Textured Black

Textured Black / Polished Nickel

## MATERIAL

Steel