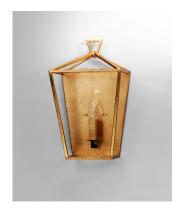

## PRODUCT DESCRIPTION

Open air frames finished in Black with Polished Nickel accents makes a simplistic yet dramatic statement for any interior design. Larger scale pieces fill up space without breaking the budget.

## **MEASUREMENTS**

**DIMENSION** : 10" L 17" H x 7" Ext : 10" W x 12.25" H MAX OAH

HANGING WEIGHT : 3.96 lb

## LAMPING

INPUT VOLTAGE : 120V

: 1 x 60W Incandescent E12 Candelabra, 60W BULB

Total

**BULB INCLUDED** : (Not Included)

DIMMABLE : Yes LIGHTING\_DIRECTION: Up

#### **FINISHES OPTION**

Gold Leaf / Textured Black

Textured Black / Polished Nickel

## MATERIAL

Steel