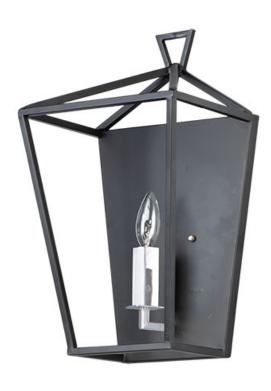

### PRODUCT DESCRIPTION

Open air frames finished in Black with Polished Nickel accents makes a simplistic yet dramatic statement for any interior design. Larger scale pieces fill up space without breaking the budget.

## **MEASUREMENTS**

DIMENSION : 10" L 17" H x 7" Ext MAX OAH : 10" W x 12.25" H

HANGING WEIGHT : 3.96 lb

LAMPING

INPUT VOLTAGE : 120V

BULB : 1 x 60W Incandescent E12 Candelabra , 60W

Total

BULB INCLUDED : (Not Included)

## MATERIAL

Steel