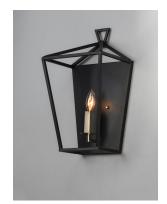

### PRODUCT DESCRIPTION

Open air frames finished in Black with Polished Nickel accents makes a simplistic yet dramatic statement for any interior design. Larger scale pieces fill up space without breaking the budget.

## **MEASUREMENTS**

DIMENSION : 10" L 17" H x 7" Ext MAX OAH : 10" W x 12.25" H

HANGING WEIGHT : 3.96 lb

LAMPING

INPUT VOLTAGE : 120V

BULB : 1 x 60W Incandescent E12 Candelabra , 60W

Total

BULB INCLUDED : (Not Included)

## MATERIAL

Steel