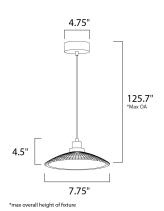

# **MEASUREMENTS**

DIMENSION : 7.75" L  $\times$  7.75" W  $\times$  4.5" H

MAX OAH : 125.25" OAH

CANOPY : 4.75" W x 1.25" H x 4.75" L

HANGING WEIGHT : 2.46 lb