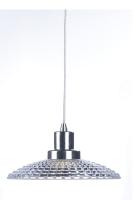

## **PRODUCT DESCRIPTION**

This collection of pendants, inspired by lighting reminiscent of the past, are updated to fit into today's home decor. With a wide variety of size, finish, and technology there is something for everyone. Hand blown Clear and White cased opal glass with Polished Nickel accents creates vintage look with a contemporary flair. The Clear holophane and Polished Nickel pendants add LED technology at a very affordable price.

### **GLASS**

Clear CL

#### MATERIAL

Steel, Glass