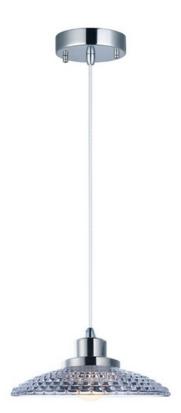

## **PRODUCT DESCRIPTION**

This collection of pendants, inspired by lighting reminiscent of the past, are updated to fit into today's home decor. With a wide variety of size, finish, and technology there is something for everyone. Hand blown Clear and White cased opal glass with Polished Nickel accents creates vintage look with a contemporary flair. The Clear holophane and Polished Nickel pendants add LED technology at a very affordable price.

# **MEASUREMENTS**

DIMENSION : 7.75" L  $\times$  7.75" W  $\times$  4.5" H

MAX OAH : 125.25" OAH

CANOPY : 4.75" W x 1.25" H x 4.75" L

HANGING WEIGHT : 2.46 lb