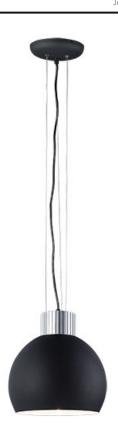

## **PRODUCT DESCRIPTION**

A refined industrial collection of metal pendants finished in Black and topped with Satin Aluminum heat sinks. Suspended by triple cables adds to the authentic look with high power 12 Watt LED providing ample light directed to the surface below.

# MEASUREMENTS

DIMENSION MAX OAH CANOPY HANGING WEIGHT : 10.75" L x 10.75" W x 11.25" H : 132.75" OAH : 6.25" W x 1.5" H x 6.25" L : 3.7 lb

### **FINISHES OPTION**

Satin Aluminum / Black

MATERIAL Steel, Aluminum

RATINGS CETLus Dry Location