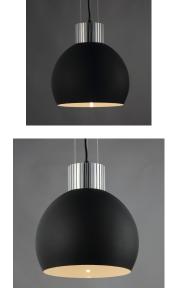

## **PRODUCT DESCRIPTION**

A refined industrial collection of metal pendants finished in Black and topped with Satin Aluminum heat sinks. Suspended by triple cables adds to the authentic look with high power 12 Watt LED providing ample light directed to the surface below.

### **FINISHES OPTION**

Satin Aluminum / Black

MATERIAL Steel, Aluminum

RATINGS CETLus Dry Location