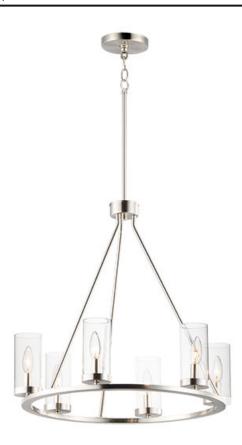

# PRODUCT DESCRIPTION

This collection of forever classic designs are available in both Satin Nickle and Black finishes with Clear glass. These fixtures were designed to install easily and priced to work in builder packages.

# **FINISHES OPTION**

Black

Satin Nickel

# GLASS

Clear CL