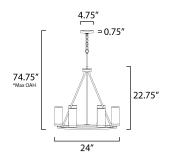

max overall height

# **MEASUREMENTS**

DIMENSION : 24" L x 24" W x 22.75" H

MAX OAH : 74.75" OAH

CANOPY : 4.75" W x 0.75" H x 4.75" L

HANGING WEIGHT : 11.15 lb