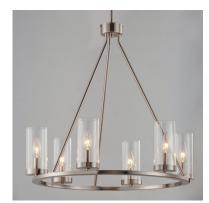

# PRODUCT DESCRIPTION

This collection of forever classic designs are available in both Satin Nickle and Black finishes with Clear glass. These fixtures were designed to install easily and priced to work in builder packages.

# **FINISHES OPTION**

Black

Satin Nickel

# GLASS

Clear CL