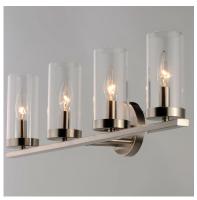

### PRODUCT DESCRIPTION

This collection of forever classic designs are available in both Satin Nickle and Black finishes with Clear glass. These fixtures were designed to install easily and priced to work in builder packages.

#### **FINISHES OPTION**

Black

Satin Nickel

## **GLASS**

Clear CL

# MATERIAL

Steel, Glass