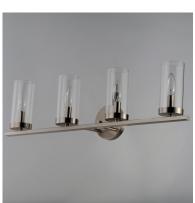

### PRODUCT DESCRIPTION

This collection of forever classic designs are available in both Satin Nickle and Black finishes with Clear glass. These fixtures were designed to install easily and priced to work in builder packages.

#### **FINISHES OPTION**

Black

Satin Nickel

## **GLASS**

Clear CL

# MATERIAL

Steel, Glass