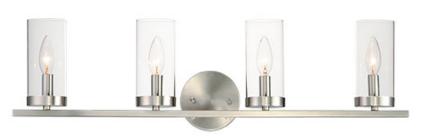

### PRODUCT DESCRIPTION

This collection of forever classic designs are available in both Satin Nickle and Black finishes with Clear glass. These fixtures were designed to install easily and priced to work in builder packages.

#### **FINISHES OPTION**

Black

Satin Nickel

## **GLASS**

Clear CL

# MATERIAL

Steel, Glass