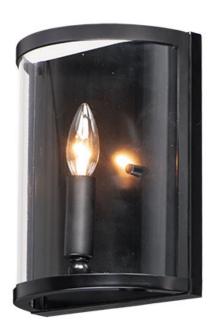

### PRODUCT DESCRIPTION

This collection of forever classic designs are available in both Satin Nickle and Black finishes with Clear glass. These fixtures were designed to install easily and priced to work in builder packages.

## **MEASUREMENTS**

**DIMENSION** : 7.75" L 10" H x 4" Ext MAX OAH : 7.75" W x 10" H

HANGING WEIGHT : 2.38 lb

### LAMPING

INPUT VOLTAGE : 120V

: 1 x 60W Incandescent E12 Candelabra, 60W BULB

Total

**BULB INCLUDED** : (Not Included)

DIMMABLE : Yes LIGHTING\_DIRECTION: Up

# **GLASS**

Clear CL

## MATERIAL Steel, Glass