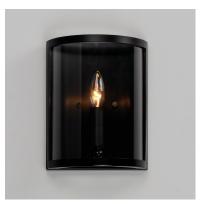

### PRODUCT DESCRIPTION

This collection of forever classic designs are available in both Satin Nickle and Black finishes with Clear glass. These fixtures were designed to install easily and priced to work in builder packages.

## **MEASUREMENTS**

**DIMENSION** : 7.75" L 10" H x 4" Ext MAX OAH : 7.75" W x 10" H

HANGING WEIGHT : 2.38 lb

### LAMPING

INPUT VOLTAGE : 120V

: 1 x 60W Incandescent E12 Candelabra, 60W BULB

Total

**BULB INCLUDED** : (Not Included)

DIMMABLE : Yes LIGHTING\_DIRECTION: Up

# **GLASS**

Clear CL

## MATERIAL Steel, Glass