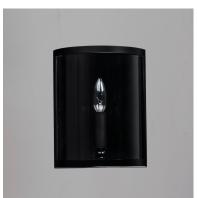

### PRODUCT DESCRIPTION

This collection of forever classic designs are available in both Satin Nickle and Black finishes with Clear glass. These fixtures were designed to install easily and priced to work in builder packages.

## **MEASUREMENTS**

**DIMENSION** : 7.75" L 10" H x 4" Ext MAX OAH : 7.75" W x 10" H

HANGING WEIGHT : 2.38 lb

### LAMPING

INPUT VOLTAGE : 120V

: 1 x 60W Incandescent E12 Candelabra, 60W BULB

Total

**BULB INCLUDED** : (Not Included)

DIMMABLE : Yes LIGHTING\_DIRECTION: Up

# **GLASS**

Clear CL

## MATERIAL Steel, Glass