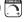

### PRODUCT DESCRIPTION

This collection of forever classic designs are available in both Satin Nickle and Black finishes with Clear glass. These fixtures were designed to install easily and priced to work in builder packages.

## **MEASUREMENTS**

**DIMENSION** : 7.75" L 10" H x 4" Ext MAX OAH : 7.75" W x 10" H

HANGING WEIGHT : 2.38 lb

### LAMPING

INPUT VOLTAGE : 120V

: 1 x 60W Incandescent E12 Candelabra, 60W BULB

Total

**BULB INCLUDED** : (Not Included)

DIMMABLE : Yes LIGHTING\_DIRECTION: Up

# **GLASS**

Clear CL