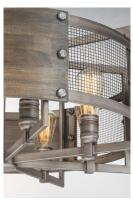

## PRODUCT DESCRIPTION

Combining wood panels finished in Barnwood with mesh and metal finished in Weathered Zinc creates a rustic look appropriate for today's interiors. Bolt head accents complete the look and add an industrial element to this collection which works well in Modern Farmhouse design.

# LAMPING

INPUT VOLTAGE : 120V

BULB : 8 x 60W Incandescent E26 Medium , 480W Total

BULB INCLUDED : (Not Included)

# MATERIAL

Wood, Steel