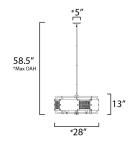

\*max overall height

#### **MEASUREMENTS**

DIMENSION : 28" L x 28" W x 13" H CANOPY : 5" W x 0.75" H x 5" L

HANGING WEIGHT : 21.56 lb