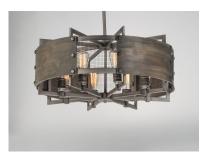

## PRODUCT DESCRIPTION

Combining wood panels finished in Barnwood with mesh and metal finished in Weathered Zinc creates a rustic look appropriate for today's interiors. Bolt head accents complete the look and add an industrial element to this collection which works well in Modern Farmhouse design.

# **FINISHES OPTION**

Barn Wood / Weathered Zinc

# MATERIAL

Wood, Steel