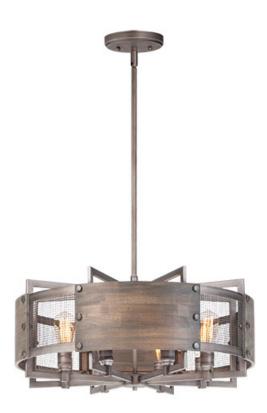

## PRODUCT DESCRIPTION

Combining wood panels finished in Barnwood with mesh and metal finished in Weathered Zinc creates a rustic look appropriate for today's interiors. Bolt head accents complete the look and add an industrial element to this collection which works well in Modern Farmhouse design.

# **FINISHES OPTION**

Barn Wood / Weathered Zinc

# MATERIAL

Wood, Steel