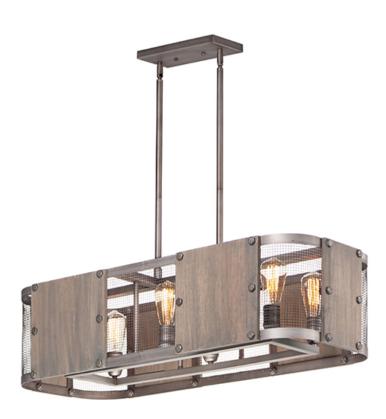

### PRODUCT DESCRIPTION

Combining wood panels finished in Barnwood with mesh and metal finished in Weathered Zinc creates a rustic look appropriate for today's interiors. Bolt head accents complete the look and add an industrial element to this collection which works well in Modern Farmhouse design.

#### FINISHES OPTION

Barn Wood / Weathered Zinc

#### MATERIAL

Wood, Steel