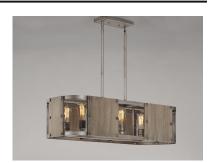

### PRODUCT DESCRIPTION

Combining wood panels finished in Barnwood with mesh and metal finished in Weathered Zinc creates a rustic look appropriate for today's interiors. Bolt head accents complete the look and add an industrial element to this collection which works well in Modern Farmhouse design.

#### FINISHES OPTION

Barn Wood / Weathered Zinc

#### MATERIAL

Wood, Steel