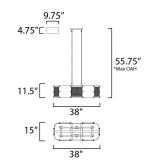

\*max overall height

# **MEASUREMENTS**

DIMENSION : 38" L x 15" W x 11.5" H

MAX OAH : 55.75" OAH

CANOPY : 4.75" W x 0.75" H x 9.75" L

HANGING WEIGHT : 25.08 lb