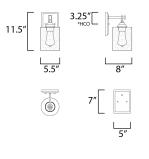

## MEASUREMENTS DIMENSION

HANGING WEIGHT

MAX OAH

LAMPING

DIMMABLE

BULB

: 5.5" W x 11.5" H x 8" Ext : 5" W x 7" H

: 4.18 lb