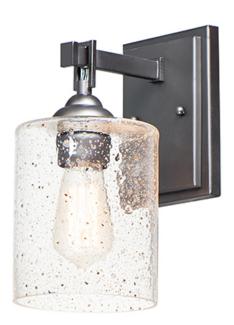

## **PRODUCT DESCRIPTION**

Stone Seeded glass shades with flecks of gold, suspend from a squared loop that cradles a rectangular tube arm finished in a soft Bronze. The minimalistic frame is a perfect complement to the rustic glamour of this glass.

## **FINISHES OPTION** Bronze

GLASS Stone Seeded SS

MATERIAL Glass, Steel

RATINGS cULus Damp Location