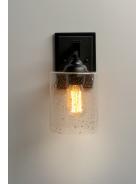

## **PRODUCT DESCRIPTION**

Stone Seeded glass shades with flecks of gold, suspend from a squared loop that cradles a rectangular tube arm finished in a soft Bronze. The minimalistic frame is a perfect complement to the rustic glamour of this glass.

## **FINISHES OPTION** Bronze

GLASS Stone Seeded SS

MATERIAL Glass, Steel

RATINGS cULus Damp Location