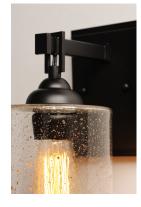

## **PRODUCT DESCRIPTION**

Stone Seeded glass shades with flecks of gold, suspend from a squared loop that cradles a rectangular tube arm finished in a soft Bronze. The minimalistic frame is a perfect complement to the rustic glamour of this glass.

## **FINISHES OPTION** Bronze

GLASS Stone Seeded SS

MATERIAL Glass, Steel

RATINGS cULus Damp Location