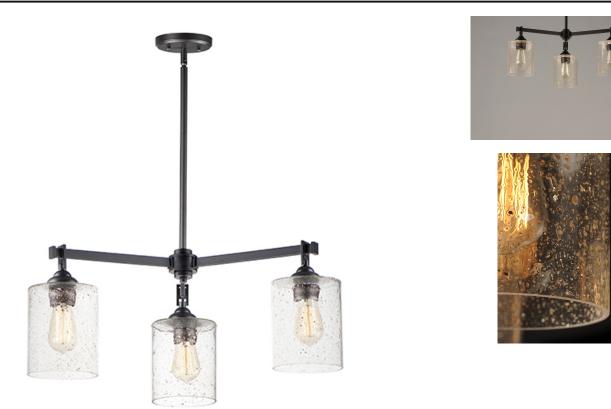

## **PRODUCT DESCRIPTION**

Stone Seeded glass shades with flecks of gold, suspend from a squared loop that cradles a rectangular tube arm finished in a soft Bronze. The minimalistic frame is a perfect complement to the rustic glamour of this glass.

GLASS Stone Seeded SS

MATERIAL Glass, Steel

RATINGS cULus Dry Location

ADDITIONAL SLOPE: 90 OPERATING TEMPERATURE: -20°C (-4°F), 40°C (104°F)

Always consult a qualified electrician before installing any lighting product.