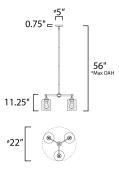

\*max overall height

## MEASUREMENTS

BULB

DIMMABLE

DIMENSION MAX OAH CANOPY HANGING WEIGHT LAMPING INPUT VOLTAGE : 120V

: 22" L x 22" W x 11.25" H : 56" OAH : 5" W x 0.75" H x 5" L : 10.12 lb

: 3 x 60W Incandescent E26 Medium , 180W Total BULB INCLUDED : (Not Included) : Yes