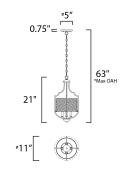

\*max overall height

#### **MEASUREMENTS**

DIMENSION : 11"L x 11"W x 21"H MAX OAH : 63" OAH 38" H CANOPY : 5" W x 0.75" H x 5" L

HANGING WEIGHT : 4.84 lb