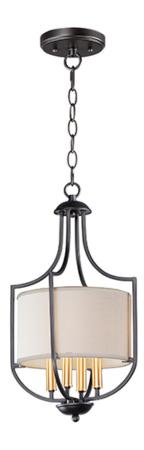

## **PRODUCT DESCRIPTION**

Drum shades of White Linen with an off-white liner are cradled in sculptural frames of Bronze with Antique Brass candle sleeves. The combination of finishes, textures, and materials provide a traditional look with depth and freshness.

#### **FINISHES OPTION**

Bronze / Antique Brass

## MATERIAL

Fabric, Steel