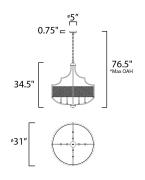

# **MEASUREMENTS**

DIMENSION : 31" L x 31" W x 34.5" H

MAX OAH : 76.5" OAH 38" H

CANOPY : 5" W x 0.75" H x 5" L

HANGING WEIGHT : 11.66 lb