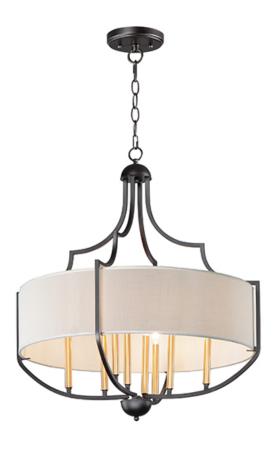

## PRODUCT DESCRIPTION

\*max overall height

Drum shades of White Linen with an off-white liner are cradled in sculptural frames of Bronze with Antique Brass candle sleeves. The combination of finishes, textures, and materials provide a traditional look with depth and freshness.

#### **FINISHES OPTION**

Bronze / Antique Brass

### MATERIAL

Fabric, Steel