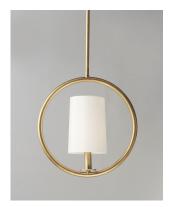

## PRODUCT DESCRIPTION

Heavy gauge rings are painted in Natural Aged Brass for a traditional approach to contemporary design. Nested in the center of each ring is a tall profile Off White fabric shade which casts soft light into the room and projects ample light to the surface below.