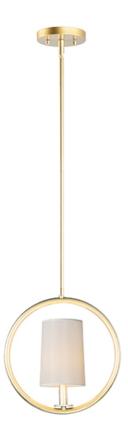

## PRODUCT DESCRIPTION

Heavy gauge rings are painted in Natural Aged Brass for a traditional approach to contemporary design. Nested in the center of each ring is a tall profile Off White fabric shade which casts soft light into the room and projects ample light to the surface below.