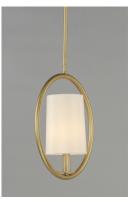

## PRODUCT DESCRIPTION

Heavy gauge rings are painted in Natural Aged Brass for a traditional approach to contemporary design. Nested in the center of each ring is a tall profile Off White fabric shade which casts soft light into the room and projects ample light to the surface below.