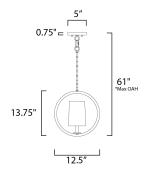

\*max overall height

### **MEASUREMENTS**

DIMENSION : 12.5" W x 13.75" H

MAX OAH : 61" OAH

CANOPY : 5" W x 0.75" H x 5" L

HANGING WEIGHT : 2.42 lb