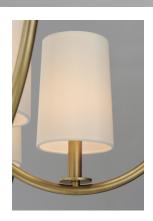

## **PRODUCT DESCRIPTION**

\*max overall height

Heavy gauge rings are painted in Natural Aged Brass for a traditional approach to contemporary design. Nested in the center of each ring is a tall profile Off White fabric shade which casts soft light into the room and projects ample light to the surface below.