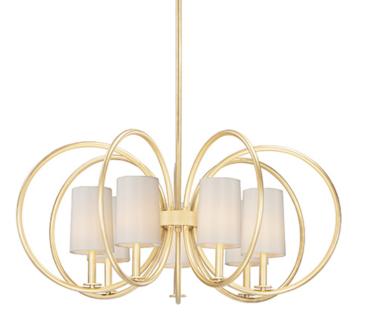

## **PRODUCT DESCRIPTION**

\*max overall height

Heavy gauge rings are painted in Natural Aged Brass for a traditional approach to contemporary design. Nested in the center of each ring is a tall profile Off White fabric shade which casts soft light into the room and projects ample light to the surface below.