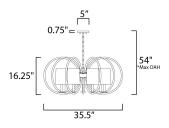

**MEASUREMENTS** 

DIMENSION MAX OAH CANOPY

## HANGING WEIGHT LAMPING

BULB

INPUT VOLTAGE :120V

: 7 x 60W Incandescent E12 Candelabra , 420W Total BULB INCLUDED : (Not Included) DIMMABLE : Yes

: 35.5" W x 16.25" H

: 5" W x 0.75" H x 5" L

: 54" OAH

: 16.27 lb