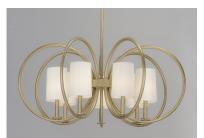

## **PRODUCT DESCRIPTION**

\*max overall height

Heavy gauge rings are painted in Natural Aged Brass for a traditional approach to contemporary design. Nested in the center of each ring is a tall profile Off White fabric shade which casts soft light into the room and projects ample light to the surface below.