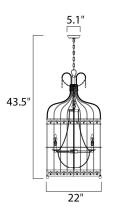

**MEASUREMENTS** DIMENSION

HANGING WEIGHT : 1 LAMPING INPUT VOLTAGE : 120V BULB : 6 x 60 BULB INCLUDED : (Not 1 DIMMABLE : Yes

: 22" L x 22" W x 43.5" H : 16.5 lb

Job Name:

Job Type:

Quantity:

AGE : 120V : 6 x 60W Incandescent E12 Candelabra , 360W Total DED : (Not Included) : Yes FINISHES OPTION