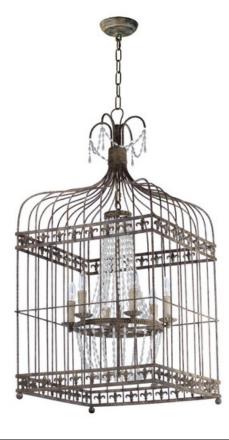

## **PRODUCT DESCRIPTION**

Elegant chandeliers draped in strands of lustrous pearl like beads are housed in French provincial cages that are finished in Antique Terra for a realistic antique appearance. Also available are some of the chandeliers without the cage. The unique pieces are sure to be the focal point of the room.

MATERIAL Steel, Imitation Pearl

RATINGS CETLus Dry Location

ADDITIONAL ADJUSTABLE OPERATING TEMPERATURE: -20°C (-4°F), 40°C (104°F)

Always consult a qualified electrician before installing any lighting product.