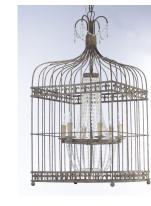

## **PRODUCT DESCRIPTION**

Elegant chandeliers draped in strands of lustrous pearl like beads are housed in French provincial cages that are finished in Antique Terra for a realistic antique appearance. Also available are some of the chandeliers without the cage. The unique pieces are sure to be the focal point of the room.