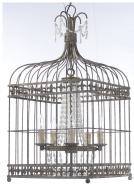

## **PRODUCT DESCRIPTION**

Elegant chandeliers draped in strands of lustrous pearl like beads are housed in French provincial cages that are finished in Antique Terra for a realistic antique appearance. Also available are some of the chandeliers without the cage. The unique pieces are sure to be the focal point of the room.