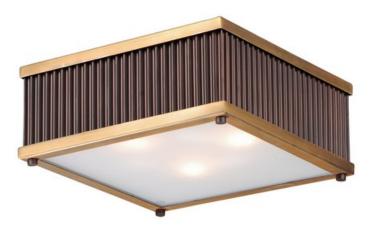

### PRODUCT DESCRIPTION

Ribbed metalwork is framed in drum or square formed options available in both ceiling mounts and pendants. The two-tone finish of Oil Rubbed Bronze with Burnished Brass frame offers classic styling while Weathered Zinc with Matte Satin Nickel offers a more country elegant option. The incandescent lighting is softly diffused through a frosted glass diffuser.

### **MEASUREMENTS**

DIMENSION : 13.25" L x 13.25" W x 5.5" H CANOPY : 9.75" W x 1" H x 9.75" L

HANGING WEIGHT : 10.56 lb

LAMPING BULB

: 3 x 60W Incandescent E26 Medium, 180W Total

**BULB INCLUDED** : (Not Included)