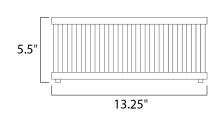

### **MEASUREMENTS**

DIMENSION : 13.25" L x 13.25" W x 5.5" H CANOPY : 9.75" W x 1" H x 9.75" L

HANGING WEIGHT : 10.56 lb

LAMPING BULB

: 3 x 60W Incandescent E26 Medium, 180W Total

**BULB INCLUDED** : (Not Included)