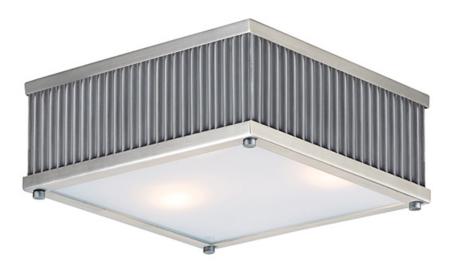

## PRODUCT DESCRIPTION

Ribbed metalwork is framed in drum or square formed options available in both ceiling mounts and pendants. The two-tone finish of Oil Rubbed Bronze with Burnished Brass frame offers classic styling while Weathered Zinc with Matte Satin Nickel offers a more country elegant option. The incandescent lighting is softly diffused through a frosted glass diffuser.

#### **FINISHES OPTION**

Oil Rubbed Bronze / Burnished Brass

Weathered Zinc / Satin Nickel