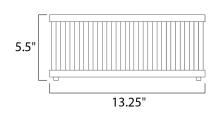

## MEASUREMENTS

DIMENSION : 13.25" L x 13.25" W x 5.5" H
CANOPY : 9.75" W x 1" H x 9.75" L

HANGING WEIGHT : 10.56 lb

**LAMPING** 

INPUT VOLTAGE : 120V

BULB : 3 x 60W Incandescent E26 Medium , 180W Total

BULB INCLUDED : (Not Included)