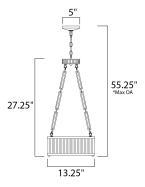

\*max overall height

## MEASUREMENTS

: 13.25" L x 13.25" W x 27.25" H DIMENSION

MAX OAH : 55.25" OAH CANOPY : 5" W x 1" H x 5" L

HANGING WEIGHT : 13.2 lb