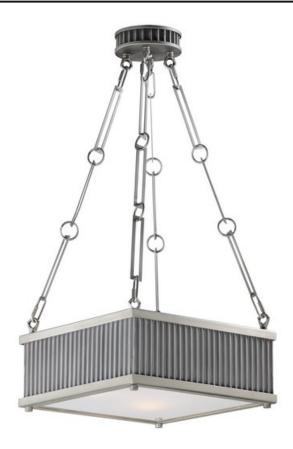

## **PRODUCT DESCRIPTION**

Ribbed metalwork is framed in drum or square formed options available in both ceiling mounts and pendants. The two-tone finish of Oil Rubbed Bronze with Burnished Brass frame offers classic styling while Weathered Zinc with Matte Satin Nickel offers a more country elegant option. The incandescent lighting is softly diffused through a frosted glass diffuser.

#### **FINISHES OPTION**

Oil Rubbed Bronze / Burnished

Weathered Zinc / Satin Nickel

Steel