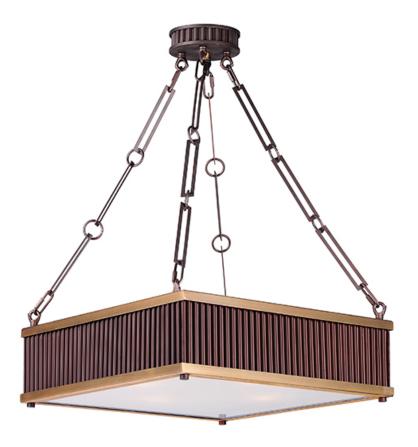

### **PRODUCT DESCRIPTION**

Ribbed metalwork is framed in drum or square formed options available in both ceiling mounts and pendants. The two-tone finish of Oil Rubbed Bronze with Burnished Brass frame offers classic styling while Weathered Zinc with Matte Satin Nickel offers a more country elegant option. The incandescent lighting is softly diffused through a frosted glass diffuser.

#### **FINISHES OPTION**

Oil Rubbed Bronze / Burnished

Weathered Zinc / Satin Nickel