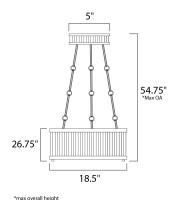

### MEASUREMENTS

: 18.5" L x 18.5" W x 26.75" H DIMENSION

MAX OAH : 54.75" OAH CANOPY : 5" W x 1" H x 5" L HANGING WEIGHT : 17.6 lb