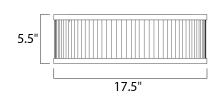

# **MEASUREMENTS**

DIMENSION : 17.5" L x 17.5" W x 5.5" H
CANOPY : 13.75" W x 1" H x 13.75" L

HANGING WEIGHT : 15.8 lb

LAMPING

INPUT VOLTAGE : 120V

BULB : 4 x 60W Incandescent E26 Medium, 240W Total

BULB INCLUDED : (Not Included)