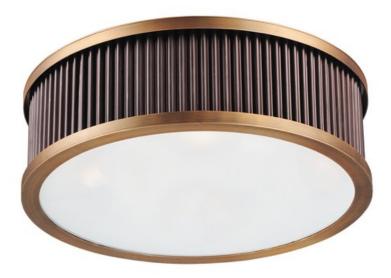

### PRODUCT DESCRIPTION

Ribbed metalwork is framed in drum or square formed options available in both ceiling mounts and pendants. The two-tone finish of Oil Rubbed Bronze with Burnished Brass frame offers classic styling while Weathered Zinc with Matte Satin Nickel offers a more country elegant option. The incandescent lighting is softly diffused through a frosted glass diffuser.

#### **FINISHES OPTION**

Oil Rubbed Bronze / Burnished

Brass

Weathered Zinc / Satin Nickel