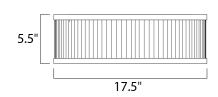

# **MEASUREMENTS**

DIMENSION : 17.5" L x 17.5" W x 5.5" H **CANOPY** : 13.75" W x 1" H x 13.75" L

HANGING WEIGHT : 15.8 lb

LAMPING

INPUT VOLTAGE : 120V

: 4 x 60W Incandescent E26 Medium, 240W Total

BULB INCLUDED : (Not Included)