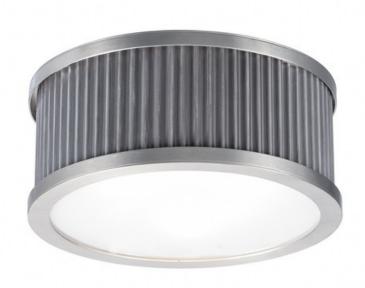

# PRODUCT DESCRIPTION

Ribbed metalwork is framed in drum or square formed options available in both ceiling mounts and pendants. The two-tone finish of Oil Rubbed Bronze with Burnished Brass frame offers classic styling while Weathered Zinc with Matte Satin Nickel offers a more country elegant option. The incandescent lighting is softly diffused through a frosted glass diffuser.

# **MEASUREMENTS**

DIMENSION : 17.5" L x 17.5" W x 5.5" H **CANOPY** : 13.75" W x 1" H x 13.75" L

HANGING WEIGHT : 15.8 lb

LAMPING

INPUT VOLTAGE : 120V

: 4 x 60W Incandescent E26 Medium, 240W Total

BULB INCLUDED : (Not Included)

#### **FINISHES OPTION**

Oil Rubbed Bronze / Burnished

Weathered Zinc / Satin Nickel