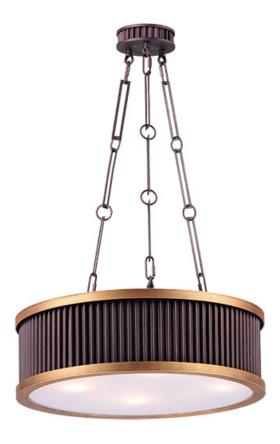

## **PRODUCT DESCRIPTION**

Ribbed metalwork is framed in drum or square formed options available in both ceiling mounts and pendants. The two-tone finish of Oil Rubbed Bronze with Burnished Brass frame offers classic styling while Weathered Zinc with Matte Satin Nickel offers a more country elegant option. The incandescent lighting is softly diffused through a frosted glass diffuser.

#### **FINISHES OPTION**

Oil Rubbed Bronze / Burnished

Weathered Zinc / Satin Nickel