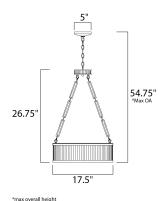

## MEASUREMENTS

: 17.5" L x 17.5" W x 26.75" H DIMENSION

MAX OAH : 54.75" OAH CANOPY : 5" W x 1" H x 5" L HANGING WEIGHT : 16.1 lb

LAMPING

INPUT VOLTAGE : 120V

: 4 x 60W Incandescent E26 Medium, 240W Total