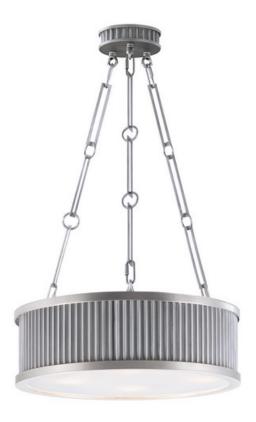

#### **PRODUCT DESCRIPTION**

Ribbed metalwork is framed in drum or square formed options available in both ceiling mounts and pendants. The two-tone finish of Oil Rubbed Bronze with Burnished Brass frame offers classic styling while Weathered Zinc with Matte Satin Nickel offers a more country elegant option. The incandescent lighting is softly diffused through a frosted glass diffuser.

#### **FINISHES OPTION**

Oil Rubbed Bronze / Burnished

Weathered Zinc / Satin Nickel

## MATERIAL

Steel