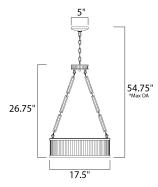

\*max overall height

## MEASUREMENTS

: 17.5" L x 17.5" W x 26.75" H DIMENSION

MAX OAH : 54.75" OAH CANOPY : 5" W x 1" H x 5" L

HANGING WEIGHT : 16.1 lb