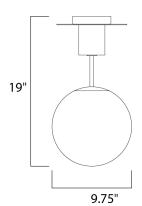

### **MEASUREMENTS**

DIMENSION : 9.75" W x 19" H

MAX OAH : 25" OAH

: 6.29" W x 1" H x 6.29" L CANOPY

HANGING WEIGHT : 6.61 lb