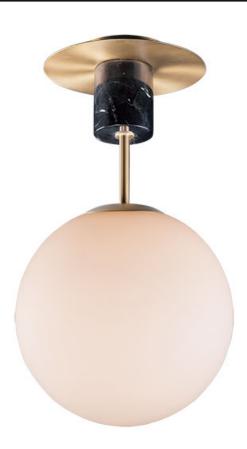

## **PRODUCT DESCRIPTION**

Inspired by both Mid Century Modern and Scandinavian Contemporary this collection spans a large breadth of today's interior design. Straight tubing finished in Satin Brass supports hand blown Satin White cased glass globes. Black accents of metal and Black marble add dramatic detail and upscale appeal.