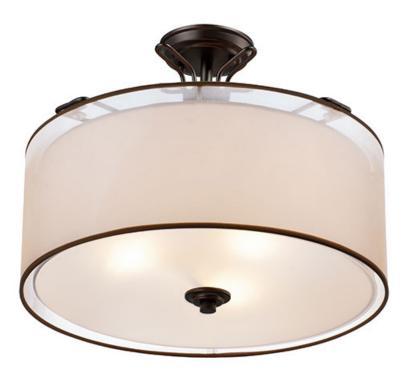

## **PRODUCT DESCRIPTION**

Double wire suspension support arms finished in Satin Nickel or Oil Rubbed Bronze. Arms support cylindrical Satin White glass shades combined with sheer organza shades for an upscale look. Champagne organza is paired with the oil-rubbed bronze finish and White organza with Satin Nickle.

## **MEASUREMENTS**

DIMENSION CANOPY HANGING WEIGHT LAMPING INPUT VOLTAGE BULB : 18" L x 18" W x 14.5" H : 4.75" W x 1.75" H x 4.75" L : 10.2 lb

 INPUT VOLTAGE
 : 120V

 BULB
 : 3 x 60W Incandescent E26 Medium , 180W Total

## **FINISHES OPTION**

**GLASS** Satin White SW

MATERIAL Steel, Glass, Fabric

RATINGS CULus Dry Location

ADDITIONAL OPERATING TEMPERATURE: -20°C (-4°F), 40°C (104°F)

Always consult a qualified electrician before installing any lighting product.