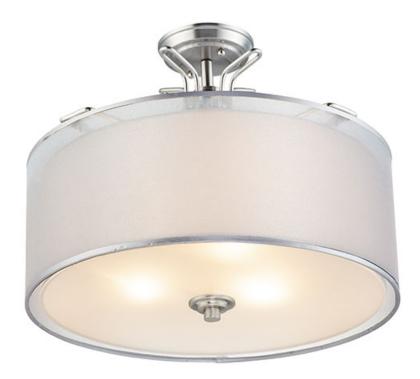

## PRODUCT DESCRIPTION

Double wire suspension support arms finished in Satin Nickel or Oil Rubbed Bronze. Arms support cylindrical Satin White glass shades combined with sheer organza shades for an upscale look. Champagne organza is paired with the oil-rubbed bronze finish and White organza with Satin Nickle.

#### **MEASUREMENTS**

DIMENSION : 18" L x 18" W x 14.5" H CANOPY : 4.75" W x 1.75" H x 4.75" L

HANGING WEIGHT : 10.2 lb

## LAMPING

INPUT VOLTAGE : 120V

: 3 x 60W Incandescent E26 Medium , 180W Total BULB

BULB INCLUDED : (Not Included)

DIMMABLE : Yes

## **GLASS**

Satin White SW

### MATERIAL

Steel, Glass, Fabric