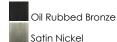

## PRODUCT DESCRIPTION

Double wire suspension support arms finished in Satin Nickel or Oil Rubbed Bronze. Arms support cylindrical Satin White glass shades combined with sheer organza shades for an upscale look. Champagne organza is paired with the oil-rubbed bronze finish and White organza with Satin Nickle.

### **FINISHES OPTION**